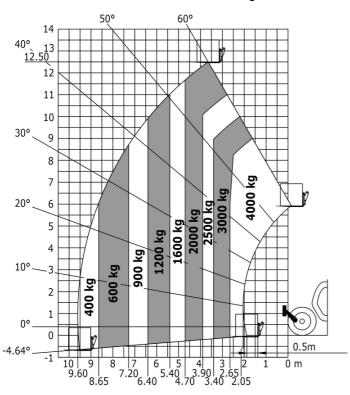

|        |
| Steering wheels (front / rear)                                   | 2/2                                            |        |
| Drive wheels (front / rear)                                      | 2/2                                            |        |
| Cab certification                                                | Cabin ROPS - FOPS level 2                      |        |
|                                                                  |                                                |        |
| Controls                                                         | JSM                                            |        |

## MT 1840 ST5 - Dimensional drawing







### MT 1840 ST5 - Load chart

Machine on tires with forks - with levelling device Metric



#### Machine on lowered stabilisers with forks Metric







#### **Head Office**

B.P. 249 - 430 rue de l'Aubinière 44150 Ancenis Cedex - France Tel: +33 (0)2 40 09 10 11 - Fax: +33 (0)2 40 09 10 97 www.manitou.com



This publication provides a description of the configuration versions and options for Manitou products, which may differ for equipment. The equipment presented in this brochure may be part of a series, as an option, or it may not be available, depending on the versions. Manitou reserves the right, at any time and without notice, to amend the specifications described and represented. The specifications provided do not bind the manufacturer. For more details, please contact your Manitou agent. This is not a contractually binding document. The presentation of the products is