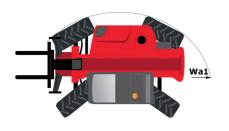

# MT 1840 ST5

|                                                                  | MT 1840 STS Created on August 21, 2025 at 7:59 | AM UTC |
|------------------------------------------------------------------|------------------------------------------------|--------|
| Capacities                                                       | Metric                                         |        |
| Max. capacity                                                    | 4000 kg                                        |        |
| Max. lifting height                                              | 17.55 m                                        |        |
| Maximum outreach                                                 | 13.08 m                                        |        |
| Breakout force with bucket                                       | 7766 daN                                       |        |
| Weight and dimensions                                            | 7700 daix                                      |        |
| •                                                                | l11 6.15 m                                     |        |
| Overall length to carriage                                       |                                                |        |
| Length to face of forks                                          | 12 6.27 m                                      |        |
| Overall width                                                    | b1 2.36 m                                      |        |
| Overall height                                                   | h17 2.45 m                                     |        |
| Wheelbase                                                        | y 3.07 m                                       |        |
| Ground clearance                                                 | m4 0.37 m                                      |        |
| Overall cab width                                                | b4 0.89 m                                      |        |
| Tilt-up angle                                                    | a4 16 °                                        |        |
| Tilt-down angle                                                  | a5 110 °                                       |        |
| External turning radius (over tyres)                             | Wa1 3.94 m                                     |        |
| Unladen weight (with forks)                                      | 11870 kg                                       |        |
| Overall weight                                                   | 11870 kg                                       |        |
| Tires type                                                       | Inflatable                                     |        |
| Standard tires                                                   | Alliance 400/80 - 24 - 162A8                   |        |
| Forks length / width / section                                   | I / e / s 1200 mm x 125 mm x 45 mm             |        |
| Performances                                                     | 7,7,7                                          |        |
| Lifting                                                          | 16 s                                           |        |
| Lowering                                                         | 12 s                                           |        |
|                                                                  |                                                |        |
| Extension                                                        | 16 s                                           |        |
| Retraction                                                       | 13 s                                           |        |
| Scoop                                                            | 4 s                                            |        |
| Crowd                                                            | 4 s                                            |        |
| Dump                                                             | 4 s                                            |        |
| Engine                                                           |                                                |        |
| Engine brand                                                     | Deutz                                          |        |
| Engine norm                                                      | Stage V                                        |        |
| Engine model                                                     | TCD 3.6                                        |        |
| Number of cylinders / Capacity of cylinders                      | 4 - 3621 cm³                                   |        |
| I.C. Engine power rating - Power                                 | 100 Hp / 75 kW                                 |        |
| Max. torque / Engine rotation                                    | 410 Nm @ 1600 rpm                              |        |
| Drawbar pull (Laden)                                             | 7850 daN                                       |        |
| Transmission                                                     |                                                |        |
| Transmission type                                                | Torque converter                               |        |
| Number of gears (forward / reverse)                              | 4 / 4                                          |        |
| Travel speed (laden)                                             | 25 km/h                                        |        |
| Max. travel speed                                                | 24.90 km/h                                     |        |
| Max. travel speed (may vary according to applicable regulations) | 24.90 km/h                                     |        |
| Parking brake                                                    | Automatic parking brake                        |        |
| Service brake                                                    | Oil-immersed multi-discs on front & rear       | avlaa  |
|                                                                  | Oil-inimersed mutu-discs on front & lear       | axies  |
| Hydraulics                                                       |                                                |        |
| Hydraulic pump type                                              | Gear pump                                      |        |
| Hydraulic flow / Pressure                                        | 167 l/min-270 bar                              |        |
| Tank capacities                                                  |                                                |        |
| Engine oil                                                       | 10                                             |        |
| Hydraulic oil                                                    | 135 I                                          |        |
| Diesel Exhaust fluid (AdBlue® type)                              | 22.60                                          |        |
| Fuel tank                                                        | 140 l                                          |        |
| Noise and vibration                                              |                                                |        |
| Noise at driving position (LpA)                                  | 79 dB                                          |        |
| Noise to environment (LwA)                                       | 106 dB                                         |        |
| Vibration on hands/arms                                          | < 2.50 m/s <sup>2</sup>                        |        |
| Miscellaneous                                                    |                                                |        |
| Steering wheels (front / rear)                                   | 2/2                                            |        |
| Drive wheels (front / rear)                                      | 2/2                                            |        |
| Cab certification                                                | Cabin ROPS - FOPS level 2                      |        |
|                                                                  |                                                |        |
| Controls                                                         | JSM                                            |        |