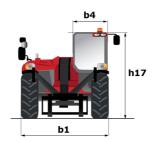

# MT 1840 ST5

|                                                                  | MT 1840 STS Created on August 21, 2025 at 7:59 | AM UTC |
|------------------------------------------------------------------|------------------------------------------------|--------|
| Capacities                                                       | Metric                                         |        |
| Max. capacity                                                    | 4000 kg                                        |        |
| Max. lifting height                                              | 17.55 m                                        |        |
| Maximum outreach                                                 | 13.08 m                                        |        |
| Breakout force with bucket                                       | 7766 daN                                       |        |
| Weight and dimensions                                            | 7700 daix                                      |        |
| •                                                                | l11 6.15 m                                     |        |
| Overall length to carriage                                       |                                                |        |
| Length to face of forks                                          | 12 6.27 m                                      |        |
| Overall width                                                    | b1 2.36 m                                      |        |
| Overall height                                                   | h17 2.45 m                                     |        |
| Wheelbase                                                        | y 3.07 m                                       |        |
| Ground clearance                                                 | m4 0.37 m                                      |        |
| Overall cab width                                                | b4 0.89 m                                      |        |
| Tilt-up angle                                                    | a4 16 °                                        |        |
| Tilt-down angle                                                  | a5 110 °                                       |        |
| External turning radius (over tyres)                             | Wa1 3.94 m                                     |        |
| Unladen weight (with forks)                                      | 11870 kg                                       |        |
| Overall weight                                                   | 11870 kg                                       |        |
| Tires type                                                       | Inflatable                                     |        |
| Standard tires                                                   | Alliance 400/80 - 24 - 162A8                   |        |
| Forks length / width / section                                   | I / e / s 1200 mm x 125 mm x 45 mm             |        |
| Performances                                                     | 7,7,7                                          |        |
| Lifting                                                          | 16 s                                           |        |
| Lowering                                                         | 12 s                                           |        |
|                                                                  |                                                |        |
| Extension                                                        | 16 s                                           |        |
| Retraction                                                       | 13 s                                           |        |
| Scoop                                                            | 4 s                                            |        |
| Crowd                                                            | 4 s                                            |        |
| Dump                                                             | 4 s                                            |        |
| Engine                                                           |                                                |        |
| Engine brand                                                     | Deutz                                          |        |
| Engine norm                                                      | Stage V                                        |        |
| Engine model                                                     | TCD 3.6                                        |        |
| Number of cylinders / Capacity of cylinders                      | 4 - 3621 cm³                                   |        |
| I.C. Engine power rating - Power                                 | 100 Hp / 75 kW                                 |        |
| Max. torque / Engine rotation                                    | 410 Nm @ 1600 rpm                              |        |
| Drawbar pull (Laden)                                             | 7850 daN                                       |        |
| Transmission                                                     |                                                |        |
| Transmission type                                                | Torque converter                               |        |
| Number of gears (forward / reverse)                              | 4 / 4                                          |        |
| Travel speed (laden)                                             | 25 km/h                                        |        |
| Max. travel speed                                                | 24.90 km/h                                     |        |
| Max. travel speed (may vary according to applicable regulations) | 24.90 km/h                                     |        |
| Parking brake                                                    | Automatic parking brake                        |        |
| Service brake                                                    | Oil-immersed multi-discs on front & rear       | avlaa  |
|                                                                  | Oil-inimersed mutu-discs on front & lear       | axies  |
| Hydraulics                                                       |                                                |        |
| Hydraulic pump type                                              | Gear pump                                      |        |
| Hydraulic flow / Pressure                                        | 167 l/min-270 bar                              |        |
| Tank capacities                                                  |                                                |        |
| Engine oil                                                       | 10                                             |        |
| Hydraulic oil                                                    | 135 I                                          |        |
| Diesel Exhaust fluid (AdBlue® type)                              | 22.60                                          |        |
| Fuel tank                                                        | 140 l                                          |        |
| Noise and vibration                                              |                                                |        |
| Noise at driving position (LpA)                                  | 79 dB                                          |        |
| Noise to environment (LwA)                                       | 106 dB                                         |        |
| Vibration on hands/arms                                          | < 2.50 m/s <sup>2</sup>                        |        |
| Miscellaneous                                                    |                                                |        |
| Steering wheels (front / rear)                                   | 2/2                                            |        |
| Drive wheels (front / rear)                                      | 2/2                                            |        |
| Cab certification                                                | Cabin ROPS - FOPS level 2                      |        |
|                                                                  |                                                |        |
| Controls                                                         | JSM                                            |        |