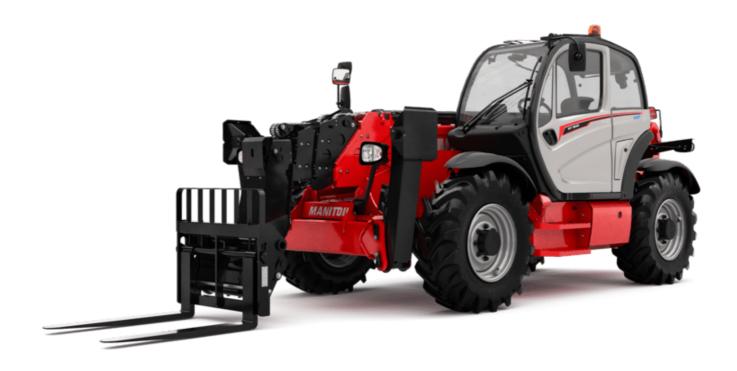

# MT 1840 ST5

|                                                                  | MT 1840 STS Created on August 21, 2025 at 7:59 | AM UTC |
|------------------------------------------------------------------|------------------------------------------------|--------|
| Capacities                                                       | Metric                                         |        |
| Max. capacity                                                    | 4000 kg                                        |        |
| Max. lifting height                                              | 17.55 m                                        |        |
| Maximum outreach                                                 | 13.08 m                                        |        |
| Breakout force with bucket                                       | 7766 daN                                       |        |
| Weight and dimensions                                            | 7700 daix                                      |        |
| •                                                                | l11 6.15 m                                     |        |
| Overall length to carriage                                       |                                                |        |
| Length to face of forks                                          | 12 6.27 m                                      |        |
| Overall width                                                    | b1 2.36 m                                      |        |
| Overall height                                                   | h17 2.45 m                                     |        |
| Wheelbase                                                        | y 3.07 m                                       |        |
| Ground clearance                                                 | m4 0.37 m                                      |        |
| Overall cab width                                                | b4 0.89 m                                      |        |
| Tilt-up angle                                                    | a4 16 °                                        |        |
| Tilt-down angle                                                  | a5 110 °                                       |        |
| External turning radius (over tyres)                             | Wa1 3.94 m                                     |        |
| Unladen weight (with forks)                                      | 11870 kg                                       |        |
| Overall weight                                                   | 11870 kg                                       |        |
| Tires type                                                       | Inflatable                                     |        |
| Standard tires                                                   | Alliance 400/80 - 24 - 162A8                   |        |
| Forks length / width / section                                   | I / e / s 1200 mm x 125 mm x 45 mm             |        |
| Performances                                                     | 7,7,7                                          |        |
| Lifting                                                          | 16 s                                           |        |
| Lowering                                                         | 12 s                                           |        |
|                                                                  |                                                |        |
| Extension                                                        | 16 s                                           |        |
| Retraction                                                       | 13 s                                           |        |
| Scoop                                                            | 4 s                                            |        |
| Crowd                                                            | 4 s                                            |        |
| Dump                                                             | 4 s                                            |        |
| Engine                                                           |                                                |        |
| Engine brand                                                     | Deutz                                          |        |
| Engine norm                                                      | Stage V                                        |        |
| Engine model                                                     | TCD 3.6                                        |        |
| Number of cylinders / Capacity of cylinders                      | 4 - 3621 cm³                                   |        |
| I.C. Engine power rating - Power                                 | 100 Hp / 75 kW                                 |        |
| Max. torque / Engine rotation                                    | 410 Nm @ 1600 rpm                              |        |
| Drawbar pull (Laden)                                             | 7850 daN                                       |        |
| Transmission                                                     |                                                |        |
| Transmission type                                                | Torque converter                               |        |
| Number of gears (forward / reverse)                              | 4 / 4                                          |        |
| Travel speed (laden)                                             | 25 km/h                                        |        |
| Max. travel speed                                                | 24.90 km/h                                     |        |
| Max. travel speed (may vary according to applicable regulations) | 24.90 km/h                                     |        |
| Parking brake                                                    | Automatic parking brake                        |        |
| Service brake                                                    | Oil-immersed multi-discs on front & rear       | avlaa  |
|                                                                  | Oil-inimersed mutu-discs on front & lear       | axies  |
| Hydraulics                                                       |                                                |        |
| Hydraulic pump type                                              | Gear pump                                      |        |
| Hydraulic flow / Pressure                                        | 167 l/min-270 bar                              |        |
| Tank capacities                                                  |                                                |        |
| Engine oil                                                       | 10                                             |        |
| Hydraulic oil                                                    | 135 I                                          |        |
| Diesel Exhaust fluid (AdBlue® type)                              | 22.60                                          |        |
| Fuel tank                                                        | 140 l                                          |        |
| Noise and vibration                                              |                                                |        |
| Noise at driving position (LpA)                                  | 79 dB                                          |        |
| Noise to environment (LwA)                                       | 106 dB                                         |        |
| Vibration on hands/arms                                          | < 2.50 m/s <sup>2</sup>                        |        |
| Miscellaneous                                                    |                                                |        |
| Steering wheels (front / rear)                                   | 2/2                                            |        |
| Drive wheels (front / rear)                                      | 2/2                                            |        |
| Cab certification                                                | Cabin ROPS - FOPS level 2                      |        |
|                                                                  |                                                |        |
| Controls                                                         | JSM                                            |        |