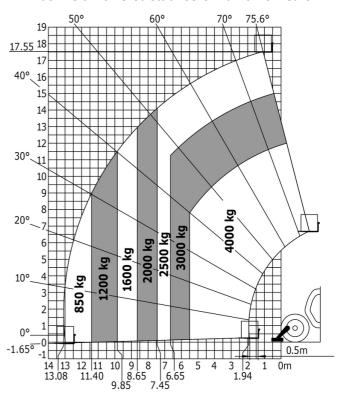

### MT 1840 ST5 - Load chart

Machine on tires with forks - with levelling device Metric