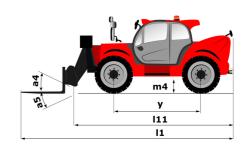

# MT 1840 ST5

|                                                                  | MT 1840 STS Created on August 21, 2025 at 7:59 | AM UTC |
|------------------------------------------------------------------|------------------------------------------------|--------|
| Capacities                                                       | Metric                                         |        |
| Max. capacity                                                    | 4000 kg                                        |        |
| Max. lifting height                                              | 17.55 m                                        |        |
| Maximum outreach                                                 | 13.08 m                                        |        |
| Breakout force with bucket                                       | 7766 daN                                       |        |
| Weight and dimensions                                            | 7700 daix                                      |        |
| •                                                                | l11 6.15 m                                     |        |
| Overall length to carriage                                       |                                                |        |
| Length to face of forks                                          | 12 6.27 m                                      |        |
| Overall width                                                    | b1 2.36 m                                      |        |
| Overall height                                                   | h17 2.45 m                                     |        |
| Wheelbase                                                        | y 3.07 m                                       |        |
| Ground clearance                                                 | m4 0.37 m                                      |        |
| Overall cab width                                                | b4 0.89 m                                      |        |
| Tilt-up angle                                                    | a4 16 °                                        |        |
| Tilt-down angle                                                  | a5 110 °                                       |        |
| External turning radius (over tyres)                             | Wa1 3.94 m                                     |        |
| Unladen weight (with forks)                                      | 11870 kg                                       |        |
| Overall weight                                                   | 11870 kg                                       |        |
| Tires type                                                       | Inflatable                                     |        |
| Standard tires                                                   | Alliance 400/80 - 24 - 162A8                   |        |
| Forks length / width / section                                   | I / e / s 1200 mm x 125 mm x 45 mm             |        |
| Performances                                                     | 7,7,7                                          |        |
| Lifting                                                          | 16 s                                           |        |
| Lowering                                                         | 12 s                                           |        |
|                                                                  |                                                |        |
| Extension                                                        | 16 s                                           |        |
| Retraction                                                       | 13 s                                           |        |
| Scoop                                                            | 4 s                                            |        |
| Crowd                                                            | 4 s                                            |        |
| Dump                                                             | 4 s                                            |        |
| Engine                                                           |                                                |        |
| Engine brand                                                     | Deutz                                          |        |
| Engine norm                                                      | Stage V                                        |        |
| Engine model                                                     | TCD 3.6                                        |        |
| Number of cylinders / Capacity of cylinders                      | 4 - 3621 cm³                                   |        |
| I.C. Engine power rating - Power                                 | 100 Hp / 75 kW                                 |        |
| Max. torque / Engine rotation                                    | 410 Nm @ 1600 rpm                              |        |
| Drawbar pull (Laden)                                             | 7850 daN                                       |        |
| Transmission                                                     |                                                |        |
| Transmission type                                                | Torque converter                               |        |
| Number of gears (forward / reverse)                              | 4 / 4                                          |        |
| Travel speed (laden)                                             | 25 km/h                                        |        |
| Max. travel speed                                                | 24.90 km/h                                     |        |
| Max. travel speed (may vary according to applicable regulations) | 24.90 km/h                                     |        |
| Parking brake                                                    | Automatic parking brake                        |        |
| Service brake                                                    | Oil-immersed multi-discs on front & rear       | avlaa  |
|                                                                  | Oil-inimersed mutu-discs on front & lear       | axies  |
| Hydraulics                                                       |                                                |        |
| Hydraulic pump type                                              | Gear pump                                      |        |
| Hydraulic flow / Pressure                                        | 167 l/min-270 bar                              |        |
| Tank capacities                                                  |                                                |        |
| Engine oil                                                       | 10                                             |        |
| Hydraulic oil                                                    | 135 I                                          |        |
| Diesel Exhaust fluid (AdBlue® type)                              | 22.60                                          |        |
| Fuel tank                                                        | 140 l                                          |        |
| Noise and vibration                                              |                                                |        |
| Noise at driving position (LpA)                                  | 79 dB                                          |        |
| Noise to environment (LwA)                                       | 106 dB                                         |        |
| Vibration on hands/arms                                          | < 2.50 m/s <sup>2</sup>                        |        |
| Miscellaneous                                                    |                                                |        |
| Steering wheels (front / rear)                                   | 2/2                                            |        |
| Drive wheels (front / rear)                                      | 2/2                                            |        |
| Cab certification                                                | Cabin ROPS - FOPS level 2                      |        |
|                                                                  |                                                |        |
| Controls                                                         | JSM                                            |        |

## MT 1840 ST5 - Dimensional drawing